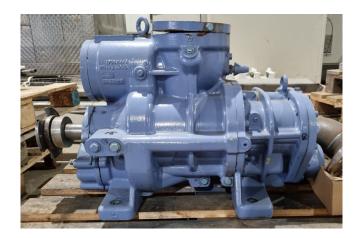

#### **Used Grasso L-1**

Used Grasso L-1 screw compressor on NH3. The compressor has a displacement of 832,7 m³/h.
\*Why choose for HOSBV? Were not only the largest used refrigeration specialist in Europe, but also, we deliver all equipment including an extensive test, warranty and industrial cleaning.
\*Optional we can also perform a new paint job and arrange the logistics.

# **Specifications**

| Brand                                   | Grasso         |
|-----------------------------------------|----------------|
| Туре                                    | L-1            |
| Refrigerant                             | NH 3 (ammonia) |
| kW at -5°C/+40°C                        | 407,0          |
| kW at - $10^{\circ}$ C/+ $40^{\circ}$ C | 336,0          |
| kW at -20°C/+40°C                       | 267,0          |
| Sight Glass                             | ✓              |
| m3 / h                                  | 832,7          |
| Remarks                                 | Y.o.b. 2007    |
| Weight in kg.                           | 364            |
| Sizes                                   | 850x450x540 mm |
|                                         | (LxWxH)        |