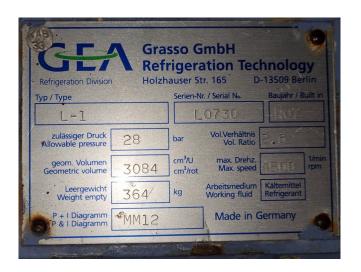

# **Specifications**

| Brand                                   | Grasso         |
|-----------------------------------------|----------------|
| Туре                                    | L-1            |
| Refrigerant                             | NH 3 (ammonia) |
| kW at -5°C/+40°C                        | 407,0          |
| kW at - $10^{\circ}$ C/+ $40^{\circ}$ C | 336,0          |
| kW at -20°C/+40°C                       | 267,0          |
| Sight Glass                             | ✓              |
| m3 / h                                  | 832,7          |
| Remarks                                 | Y.o.b. 2007    |
| Weight in kg.                           | 364            |
| Sizes                                   | 850x450x540 mm |
|                                         | (LxWxH)        |