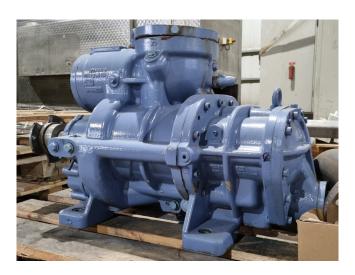

#### **Used Grasso L-1**

Used Grasso L-1 screw compressor on NH3. The compressor has a displacement of 832,7 m³/h.
\*Why choose for HOSBV? Were not only the largest used refrigeration specialist in Europe, but also, we deliver all equipment including an extensive test, warranty and industrial cleaning.
\*Optional we can also perform a new paint job and arrange the logistics.

# **Specifications**

| Brand                                   | Grasso         |
|-----------------------------------------|----------------|
| Туре                                    | L-1            |
| Refrigerant                             | NH 3 (ammonia) |
| kW at -5°C/+40°C                        | 407,0          |
| kW at - $10^{\circ}$ C/+ $40^{\circ}$ C | 336,0          |
| kW at -20°C/+40°C                       | 267,0          |
| Sight Glass                             | ✓              |
| m3 / h                                  | 832,7          |
| Remarks                                 | Y.o.b. 2007    |
| Weight in kg.                           | 364            |
| Sizes                                   | 850x450x540 mm |
|                                         | (LxWxH)        |