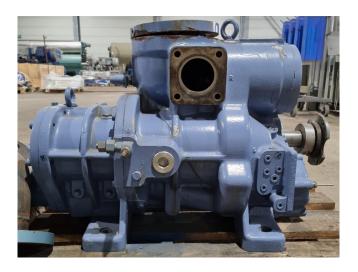

#### **Used Grasso L-1**

Used Grasso L-1 screw compressor on NH3. The compressor has a displacement of 832,7 m³/h.
\*Why choose for HOSBV? Were not only the largest used refrigeration specialist in Europe, but also, we deliver all equipment including an extensive test, warranty and industrial cleaning.
\*Optional we can also perform a new paint job and arrange the logistics.

# **Specifications**

| Brand                                   | Grasso         |
|-----------------------------------------|----------------|
| Туре                                    | L-1            |
| Refrigerant                             | NH 3 (ammonia) |
| kW at -5°C/+40°C                        | 407,0          |
| kW at - $10^{\circ}$ C/+ $40^{\circ}$ C | 336,0          |
| kW at -20°C/+40°C                       | 267,0          |
| Sight Glass                             | ✓              |
| m3 / h                                  | 832,7          |
| Remarks                                 | Y.o.b. 2007    |
| Weight in kg.                           | 364            |
| Sizes                                   | 850x450x540 mm |
|                                         | (LxWxH)        |