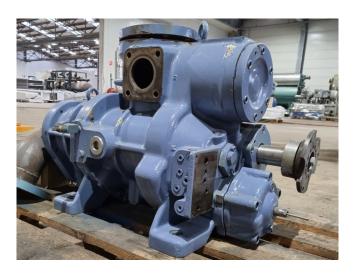

#### **Used Grasso L-1**

Used Grasso L-1 screw compressor on NH3. The compressor has a displacement of 832,7 m³/h.
\*Why choose for HOSBV? Were not only the largest used refrigeration specialist in Europe, but also, we deliver all equipment including an extensive test, warranty and industrial cleaning.
\*Optional we can also perform a new paint job and arrange the logistics.

# **Specifications**

| Brand                                   | Grasso         |
|-----------------------------------------|----------------|
| Туре                                    | L-1            |
| Refrigerant                             | NH 3 (ammonia) |
| kW at -5°C/+40°C                        | 407,0          |
| kW at - $10^{\circ}$ C/+ $40^{\circ}$ C | 336,0          |
| kW at -20°C/+40°C                       | 267,0          |
| Sight Glass                             | ✓              |
| m3 / h                                  | 832,7          |
| Remarks                                 | Y.o.b. 2007    |
| Weight in kg.                           | 364            |
| Sizes                                   | 850x450x540 mm |
|                                         | (LxWxH)        |