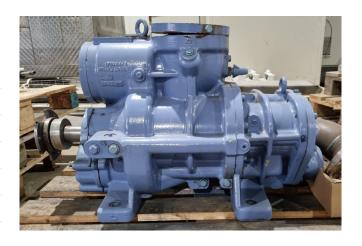

#### **Used Grasso L-1**

Used Grasso L-1 screw compressor on NH3. The compressor has a displacement of 832,7 m³/h.
\*Why choose for HOSBV? Were not only the largest used refrigeration specialist in Europe, but also, we deliver all equipment including an extensive test, warranty and industrial cleaning.
\*Optional we can also perform a new paint job and arrange the logistics.

# **Specifications**

| Brand                                   | Grasso         |
|-----------------------------------------|----------------|
| Туре                                    | L-1            |
| Refrigerant                             | NH 3 (ammonia) |
| kW at -5°C/+40°C                        | 407,0          |
| kW at - $10^{\circ}$ C/+ $40^{\circ}$ C | 336,0          |
| kW at -20°C/+40°C                       | 267,0          |
| Sight Glass                             | ✓              |
| m3 / h                                  | 832,7          |
| Remarks                                 | Y.o.b. 2007    |
| Weight in kg.                           | 364            |
| Sizes                                   | 850x450x540 mm |
|                                         | (LxWxH)        |